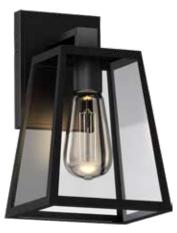

## Specifications

| Type of Lighting                        | Outdoor           |
|-----------------------------------------|-------------------|
| Height (in.)                            | 11 1/2            |
| Width (in.)                             | 7 1⁄4             |
| Length or Extension/Projection<br>(in.) | 7 3⁄4             |
| Finish                                  | Black             |
| Main Material                           | Steel             |
| Installation Location                   | Wet Location      |
| Light #                                 | 1                 |
| Watts per Light (W)                     | 60                |
| Total Wattage (W)                       | 60                |
| Light Bulb(s) Included?                 | Yes               |
| Recommended Light Bulb Shape            | A19               |
| Dimmable?                               | Yes               |
| Base                                    | Medium Base (E26) |
| Voltage (Volts)                         | 120               |
| Safety Ratings                          | ETL               |